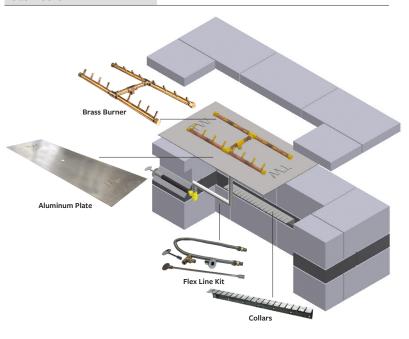

#### Insert

**Gas Insert** 

Gas insert kits available and sold separately (Natural Gas or Liquid Propane).

The kit includes: Brass Burner (160K BTU), Aluminum Plate, Ignition control (push button), collars, vents, aluminum cover and black lava rock.