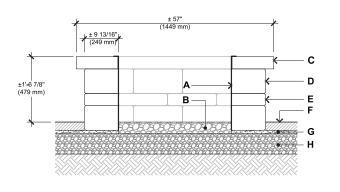

### **RAFFINATO FIRE PIT (KIT)**

ELEVATION A

±1'-9 1/4" 540 mm

TOP

ELEVATION B

SECTION 1-1

- A. STEEL BOX INSERT
- **B.** CLEAN STONE 3/4" (20 mm), 4" (100 mm) THICK
- **C.** RAFFINATO CAP 90 mm (PRE-CUT)
- D. RAFFINATO 180 mm CORNER BLOCK
- E. RAFFINATO 90 mm CORNER BLOCK
- **F.** TECHO-BLOC PAVERS OR SLABS
- **G.** SETTING BED 1" (25 mm)
- H. COMPACTED GRANULAR BASE 0-3/4" (0-20 mm)