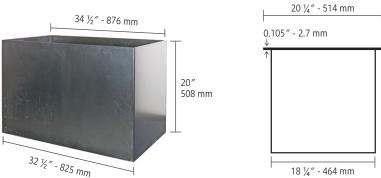

See 122 for more technical information.

| Specifications per pallet     | Imperial  | Metric   |
|-------------------------------|-----------|----------|
| Approx. Weight                | 2 700 lbs | 1 224 kg |
| Height                        | 21 ¼ in   | 540 mm   |
| Depth                         | 41 ½ in   | 1 054 mm |
| Length                        | 55 ½ in   | 1 419 mm |
| 12"×24" caps                  | 8         |          |
| Raffinato 90 mm corner block  | 10        |          |
| Raffinato 180 mm corner block | 20        |          |