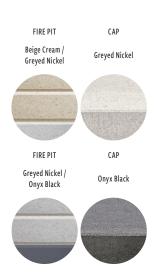

## **RAFFINATO**

**DESCRIPTION:** Fire pit **TEXTURE:** Smooth

### **NOTES**

Sold as a kit not pre-assembled. Raffinato 12"×24" caps included.

Techo-Bloc is not responsible for any damages to the firepit if it is not installed with a sleeve or accessory kit. The firepit is not designed for large fires. Fire should be contained at least 6" away from the firepit wall blocks. Overheating could lead to heat damage to the firepit components.