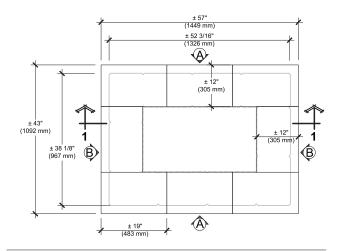

### **RAFFINATO FIRE PIT (KIT)**

ELEVATION A

±1'-9 1/4" 540 mm

TOP

ELEVATION B

SECTION 1-1

- A. STEEL BOX INSERT
- **B.** CLEAN STONE 3/4" (20 mm), 4" (100 mm) THICK
- **C.** RAFFINATO CAP 90 mm (PRE-CUT)
- D. RAFFINATO 180 mm CORNER BLOCK
- E. RAFFINATO 90 mm CORNER BLOCK
- **F.** TECHO-BLOC PAVERS OR SLABS
- **G.** SETTING BED 1" (25 mm)
- H. COMPACTED GRANULAR BASE 0-3/4" (0-20 mm)