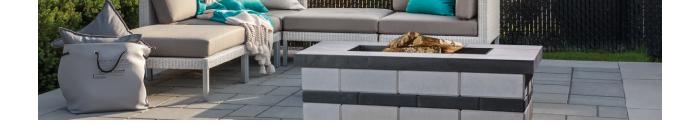

## **RAFFINATO**

**DESCRIPTION:** Fire pit **TEXTURE:** Smooth

### **NOTES**

Sold as a kit not pre-assembled. Raffinato 12"×24" caps included.

Techo-Bloc is not responsible for any damages to the firepit if it is not installed with a sleeve or accessory kit. The firepit is not designed for large fires. Fire should be contained at least 6" away from the firepit wall blocks. Overheating could lead to heat damage to the firepit components.