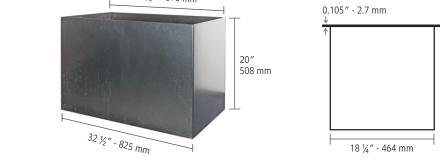

See 122 for more technical information.

| Specifications per pallet     | Imperial  | Metric   |
|-------------------------------|-----------|----------|
| Approx. Weight                | 2 700 lbs | 1 224 kg |
| Height                        | 21 ¼ in   | 540 mm   |
| Depth                         | 41 ½ in   | 1 054 mm |
| Length                        | 55 ½ in   | 1 419 mm |
| 12"×24" caps                  | 8         |          |
| Raffinato 90 mm corner block  | 10        |          |
| Raffinato 180 mm corner block | 20        |          |