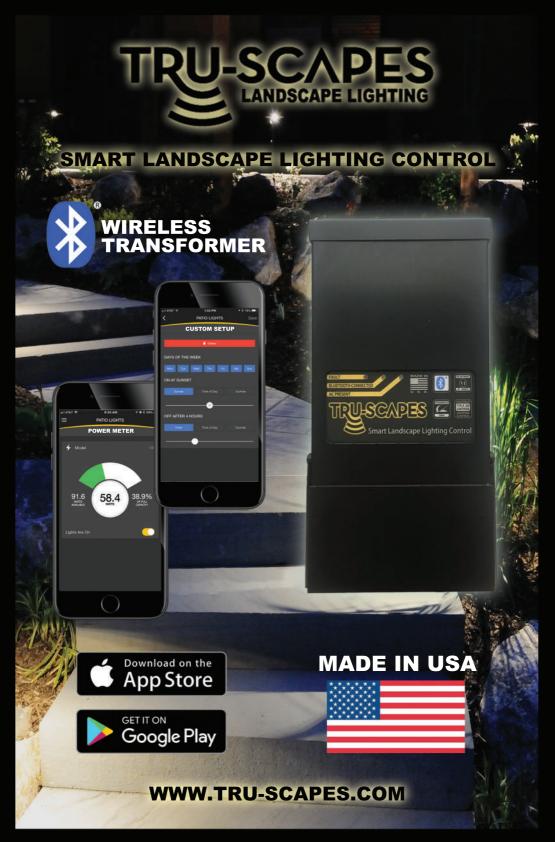

# **SPECIAL FEATURES**

- 150 Watt and 300 Watt models available
- Smart bluetooth wireless landscape lighting transformer
- Free APP downloads for Apple<sup>®</sup> and Android<sup>™</sup> phones and tablets

 Power meter feature displays the watts used, available, and percent of full capacity

Multiple low-voltage 14 Vac output terminals for use with LED lighting

- Astronomical and time-of-day based programs
- Create and save new custom programs
- Dashboard to check status and manually control the lights
- Anodized Aluminum Enclosure
- Energy efficiency certified
  - Department of Energy (DOE)
  - California Energy Commission (CEC)
- UL/cUL 1838 listed and FCC Part 15 Class B
- Made in the USA

## WWW.TRU-SCAPES.COM