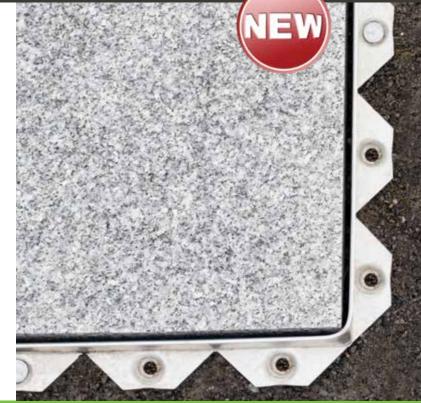

## **PAVER EDGING**

LOW-PROFILE ALUMINIUM EDGING

Quick and easy to install, Techniseal®'s LOW-PROFILE ALUMINIUM EDGING allows for durable hardscape installations that blend seamlessly into any commercial or residential landscaping plan. The discreet Low-Profile Aluminium Edging helps prevent pavers or other hardscape materials from shifting or moving.

Made from high-grade aluminium, this edging won't deteriorate from exposure to the sun, frost, and other adverse weather conditions. Very flexible, it can be installed in a straight line or bent into any curve without cutting.

For maximum strength at all times, use Techniseal's

PAVER EDGING NAILS 70971150

- Heavy-duty 10" nails
- Perfect for use with Techniseal hardscape edgings

- **Discreet** A low profile design that conceals the edging for a crisp installation.
- **Weather-resistant** Won't deteriorate from exposure to the sun, frost, etc.
- Flexible Easy to bend into any curve or create 90° angles without cutting.
- **Versatile** Ideal for the installation of pavers, flagstones, bluestones, granite, porcelain pavers and more.
- Each section is 8' 4" long and 5/8" tall.
- Made of 6063 aluminum alloy with T-5 hardness.