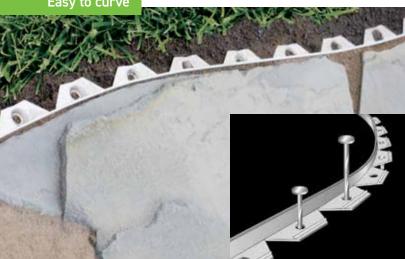

Made from high-grade aluminium, this edging won't deteriorate from exposure to the sun, frost, and other adverse weather conditions. Very flexible, it can be installed in a straight line or bent into any curve without cutting.

For maximum strength at all times, use Techniseal's

PAVER EDGING NAILS 70971150

- Heavy-duty 10" nails
- Perfect for use with Techniseal hardscape edgings

- **Discreet** A low profile design that conceals the edging for a crisp installation.
- **Weather-resistant** Won't deteriorate from exposure to the sun, frost, etc.
- Flexible Easy to bend into any curve or create 90° angles without cutting.
- **Versatile** Ideal for the installation of pavers, flagstones, bluestones, granite, porcelain pavers and more.
- Each section is 8' 4" long and 5/8" tall.
- Made of 6063 aluminum alloy with T-5 hardness.