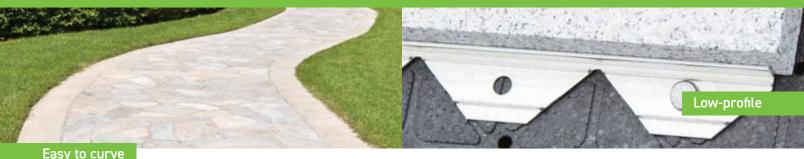

Made from high-grade aluminium, this edging won't deteriorate from exposure to the sun, frost, and other adverse weather conditions. Very flexible, it can be installed in a straight line or bent into any curve without cutting.

For maximum strength at all times, use Techniseal's

PAVER EDGING NAILS 70971150

- Heavy-duty 10" nails
- Perfect for use with Techniseal hardscape edgings

- **Discreet** A low profile design that conceals the edging for a crisp installation.
- **Weather-resistant** Won't deteriorate from exposure to the sun, frost, etc.
- Flexible Easy to bend into any curve or create 90° angles without cutting.
- **Versatile** Ideal for the installation of pavers, flagstones, bluestones, granite, porcelain pavers and more.
- Each section is 8' 4" long and 5/8" tall.
- Made of 6063 aluminum alloy with T-5 hardness.