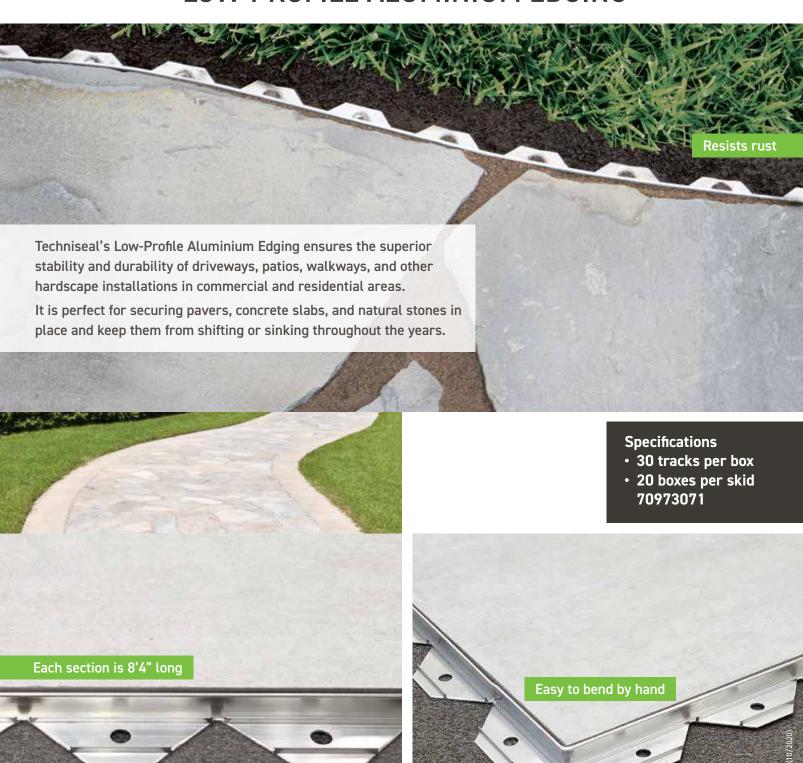

## **PAVER EDGING**

LOW-PROFILE ALUMINIUM EDGING

Quick and easy to install, Techniseal®'s LOW-PROFILE ALUMINIUM EDGING allows for durable hardscape installations that blend seamlessly into any commercial or residential landscaping plan. The discreet Low-Profile Aluminium Edging helps prevent pavers or other hardscape materials from shifting or moving.

Made from high-grade aluminium, this edging won't deteriorate from exposure to the sun, frost, and other adverse weather conditions. Very flexible, it can be installed in a straight line or bent into any curve without cutting.

For maximum strength at all times, use Techniseal's

PAVER EDGING NAILS 70971150

- Heavy-duty 10" nails
- Perfect for use with Techniseal hardscape edgings

- **Discreet** A low profile design that conceals the edging for a crisp installation.
- **Weather-resistant** Won't deteriorate from exposure to the sun, frost, etc.
- Flexible Easy to bend into any curve or create 90° angles without cutting.
- **Versatile** Ideal for the installation of pavers, flagstones, bluestones, granite, porcelain pavers and more.
- Each section is 8' 4" long and 5/8" tall.
- Made of 6063 aluminum alloy with T-5 hardness.